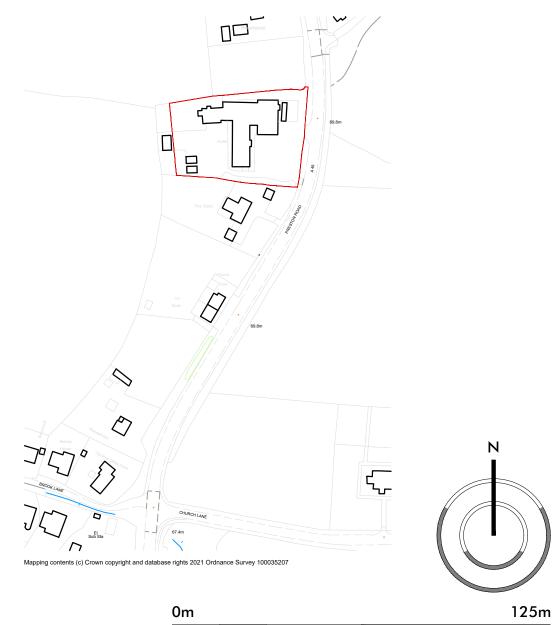

**LOCATION PLAN 1:2500** 

Scale 1:1250

## **Revision Notes:**

| CLIENT  | HGG Ltd                                                |       |          |          |            |
|---------|--------------------------------------------------------|-------|----------|----------|------------|
| PROJECT | Proposed Residential Development at                    |       |          |          |            |
|         | Hunters Lodge, Preston Road, Charnock Richard, PR7 5LH |       |          |          |            |
| DRAWING | Location Plan & Existing Site Layout                   |       |          |          |            |
| DRAWN   | WA                                                     | DATE  | 22/08/22 | NUMBER   | 22/035/L01 |
| SCALE   | Varies                                                 | SHEET | A3       | REVISION | -          |