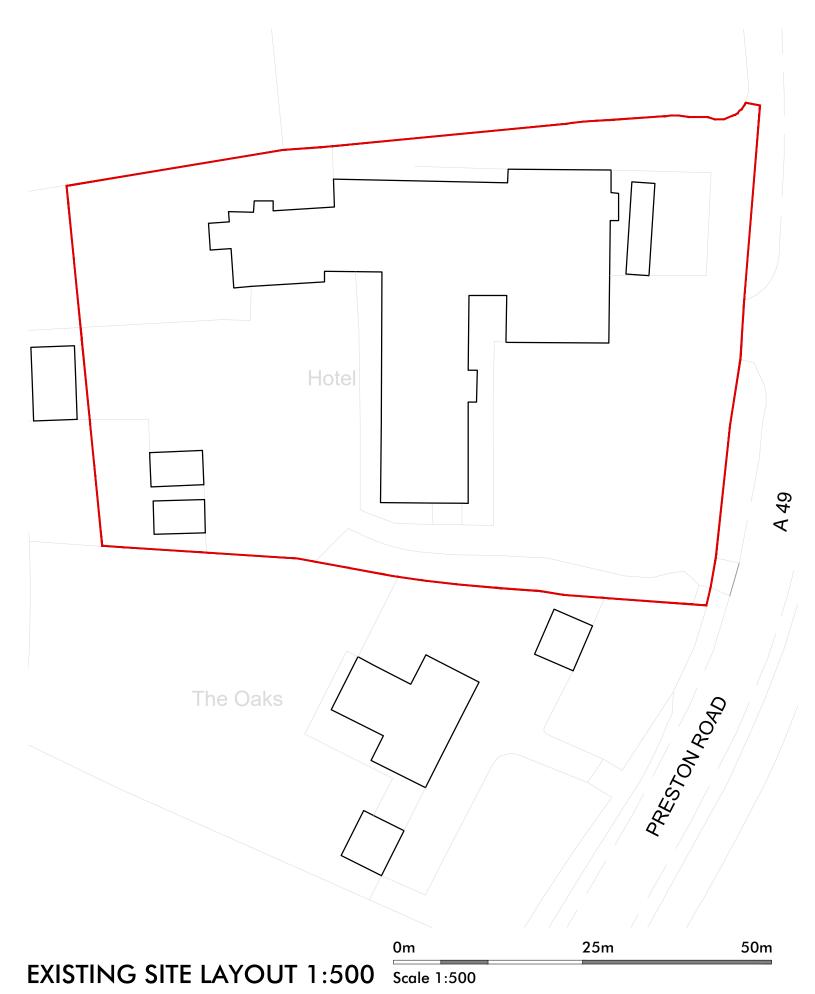

## **Revision Notes:**

| CLIENT  | HGG Ltd                                                |       |          |          |            |
|---------|--------------------------------------------------------|-------|----------|----------|------------|
| PROJECT | Proposed Residential Development at                    |       |          |          |            |
|         | Hunters Lodge, Preston Road, Charnock Richard, PR7 5LH |       |          |          |            |
| DRAWING | Location Plan & Existing Site Layout                   |       |          |          |            |
| DRAWN   | WA                                                     | DATE  | 22/08/22 | NUMBER   | 22/035/L01 |
| SCALE   | Varies                                                 | SHEET | A3       | REVISION | -          |